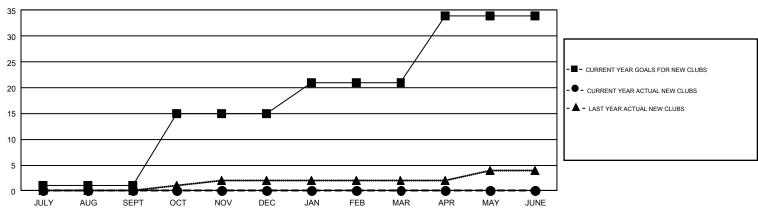

## GMT MONTHLY MEMBERSHIP PROGRESS REPORT

Results as of: 7/31/2019

GMT Constitutional Area 1, Group C

GMT: OPEN

REPORT DOES NOT INCLUDE CLUBS IN UNDISTRICTED AREAS.

| Clubs                 |               |           |               | Members               |                           |                         |                                                    |  |
|-----------------------|---------------|-----------|---------------|-----------------------|---------------------------|-------------------------|----------------------------------------------------|--|
| RESULTS FOR 2019-2020 |               |           |               | RESULTS FOR 2019-2020 |                           |                         |                                                    |  |
| QUARTER               | NEW CLUB GOAL | NEW CLUBS | DROPPED CLUBS | QUARTER               | MEMBER GROWTH NET<br>GOAL | MEMBER GROWTH<br>ACTUAL | DROPPED<br>MEMBERS ACTUAL<br>(including transfers) |  |
| JULY/AUG/SEPT         | 1             | 0         | 3             | JULY/AUG/SEPT         | 504                       | 247                     | 346                                                |  |
| OCT/NOV/DEC           | 14            | 0         | 0             | OCT/NOV/DEC           | 640                       | 0                       | 0                                                  |  |
| JAN/FEB/MAR           | 6             | 0         | 0             | JAN/FEB/MAR           | 754                       | 0                       | 0                                                  |  |
| APR/MAY/JUNE          | 13            | 0         | 0             | APR/MAY/JUNE          | 551                       | 0                       | 0                                                  |  |

## GOALS AND ACTUAL NEW CLUBS CUMULATIVE

| DROPPED CLUBS: 3  DROPPED MEMBERS |         | 116 CLUBS OF 1,383 ADDED 1 OR<br>MORE NEW MEMBERS | GENDER DISTRI<br>MALE<br>FEMALE                           | BUTION<br>27,905 (71.48%)<br>11,136 (28.52%) |                |
|-----------------------------------|---------|---------------------------------------------------|-----------------------------------------------------------|----------------------------------------------|----------------|
| DECEASED CLUB CANCELLED           | 36<br>0 | CLICK HERE FOR CUMULATIVE MEMBERSHIP DATA         | TOTAL FAMILY UNIT MEMBERS FAMILY MEMBERS PAYING HALF DUES |                                              | 7,413<br>3,752 |
| OTHER TOTAL                       | 310     |                                                   |                                                           |                                              | 3,762          |