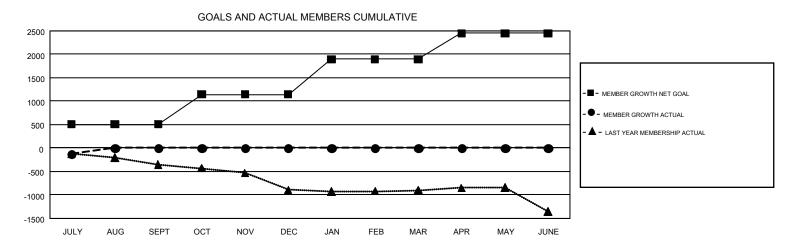

## GMT MONTHLY MEMBERSHIP PROGRESS REPORT

Results as of: 7/31/2019

GMT Constitutional Area 1, Group C

GMT: OPEN

REPORT DOES NOT INCLUDE CLUBS IN UNDISTRICTED AREAS.

| Clubs                 |               |           |               | Members               |                           |                         |                                                    |  |
|-----------------------|---------------|-----------|---------------|-----------------------|---------------------------|-------------------------|----------------------------------------------------|--|
| RESULTS FOR 2019-2020 |               |           |               | RESULTS FOR 2019-2020 |                           |                         |                                                    |  |
| QUARTER               | NEW CLUB GOAL | NEW CLUBS | DROPPED CLUBS | QUARTER               | MEMBER GROWTH NET<br>GOAL | MEMBER GROWTH<br>ACTUAL | DROPPED<br>MEMBERS ACTUAL<br>(including transfers) |  |
| JULY/AUG/SEPT         | 1             | 0         | 3             | JULY/AUG/SEPT         | 504                       | 247                     | 346                                                |  |
| OCT/NOV/DEC           | 14            | 0         | 0             | OCT/NOV/DEC           | 640                       | 0                       | 0                                                  |  |
| JAN/FEB/MAR           | 6             | 0         | 0             | JAN/FEB/MAR           | 754                       | 0                       | 0                                                  |  |
| APR/MAY/JUNE          | 13            | 0         | 0             | APR/MAY/JUNE          | 551                       | 0                       | 0                                                  |  |

## GOALS AND ACTUAL NEW CLUBS CUMULATIVE

| DROPPED CLUBS: 3  DROPPED MEMBERS |         | 116 CLUBS OF 1,383 ADDED 1 OR<br>MORE NEW MEMBERS | GENDER DISTRI<br>MALE<br>FEMALE                           | BUTION<br>27,905 (71.48%)<br>11,136 (28.52%) |                |
|-----------------------------------|---------|---------------------------------------------------|-----------------------------------------------------------|----------------------------------------------|----------------|
| DECEASED CLUB CANCELLED           | 36<br>0 | CLICK HERE FOR CUMULATIVE MEMBERSHIP DATA         | TOTAL FAMILY UNIT MEMBERS FAMILY MEMBERS PAYING HALF DUES |                                              | 7,413<br>3,752 |
| OTHER TOTAL                       | 310     |                                                   |                                                           |                                              | 3,762          |